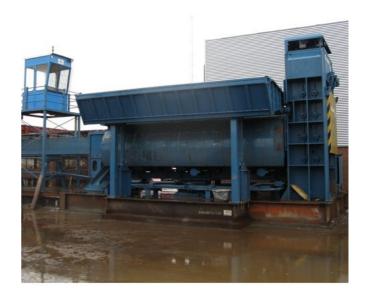

## Scrap Shear Louritex Type PHGF-850

Scrap Shear Louritex Type PHGF-850

The Louritex static scrap shears are designed the shearing, logging and baling of voluminous heavy scrap.

Benefiting from Louritex's many years of know-how within the metal recycling machinery business, our scrap shears with pre-compression by wings offer outstanding performance and durability in combination with the highest throughputs.

## **Specifications**

Power pack: Pusher baling force: Hold down force: Pre-compression:

Shearing force:

Shearing speed: Blade lenght: Boxsize: Bale size: Weight: Electric 4 x 75 kW 150 Tons 115 Tons 2 x 300 Ton (3 cylinders per wing) 850 Tons

5 - 6 / min 1.100 mm 7.000/8.000 x 2.600 mm 1.000 x 600 x var. mm 165.000 Kg