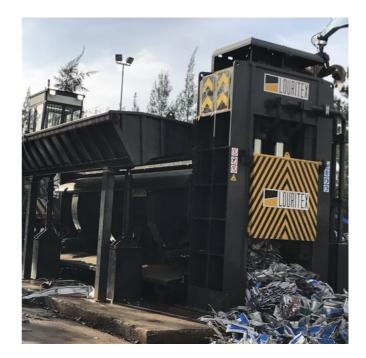

## Scrap Shear Louritex Type PHGF-850

Scrap Shear Louritex Type PHGF-850

The Louritex static scrap shears are designed the shearing, logging and baling of voluminous heavy scrap.

Benefiting from Louritex's many years of know-how within the metal recycling machinery business, our scrap shears with pre-compression by wings offer outstanding performance and durability in combination with the highest throughputs.

## **Specifications**

Power pack: Pusher baling force: Hold down force: Pre-compression:

Shearing force:

Shearing speed: Blade lenght: Boxsize: Bale size: Weight: Electric 4 x 75 kW 150 Tons 115 Tons 2 x 300 Ton (3 cylinders per wing) 850 Tons

5 - 6 / min 1.100 mm 7.000/8.000 x 2.600 mm 1.000 x 600 x var. mm 165.000 Kg