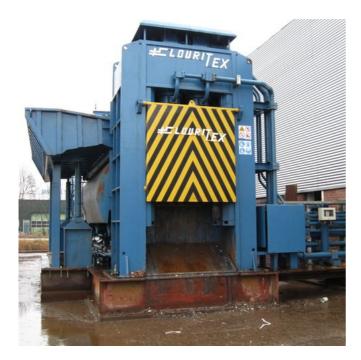

## Scrap Shear Louritex Type PHGF-850

Scrap Shear Louritex Type PHGF-850

The Louritex static scrap shears are designed the shearing, logging and baling of voluminous heavy scrap.

Benefiting from Louritex's many years of know-how within the metal recycling machinery business, our scrap shears with pre-compression by wings offer outstanding performance and durability in combination with the highest throughputs.

## **Specifications**

Power pack: Pusher baling force: Hold down force: Pre-compression:

Shearing force:

Shearing speed: Blade lenght: Boxsize: Bale size: Weight: Electric 4 x 75 kW 150 Tons 115 Tons 2 x 300 Ton (3 cylinders per wing) 850 Tons

5 - 6 / min 1.100 mm 7.000/8.000 x 2.600 mm 1.000 x 600 x var. mm 165.000 Kg