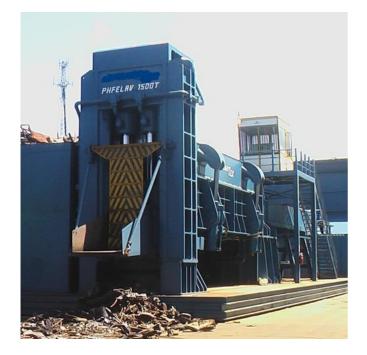

## Scrap Shear Louritex Type PHGF-1300 VA-S

Bronneberg Scrap Shear Louritex Type PHGF-1300 VA-S

Benefiting from Louritex's many years of know-how within the metal recycling machinery business, our scrap shears with pre-compression by wings offer outstanding performance and durability in combination with the highest throughputs.

## **Specifications**

Power pack: Pusher baling force: Hold down force: Pre-compression:

Shearing force:

Shearing speed: Blade lenght: Boxsize: Bale size: Weight: Electric 6 x 90 kW 150 Tons 115 Tons Wing 400 Tons + Side compression 500 tons 1.300 Tons

5 - 6 / min 1.200 mm 8.000 x 2.800 mm 1.000 x 1.000 x var. mm 470.000 Kg