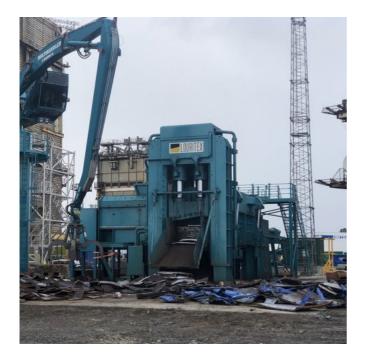

## Scrap Shear Louritex Type PHGF-1300 VA-S

Bronneberg Scrap Shear Louritex Type PHGF-1300 VA-S

Benefiting from Louritex's many years of know-how within the metal recycling machinery business, our scrap shears with pre-compression by wings offer outstanding performance and durability in combination with the highest throughputs.