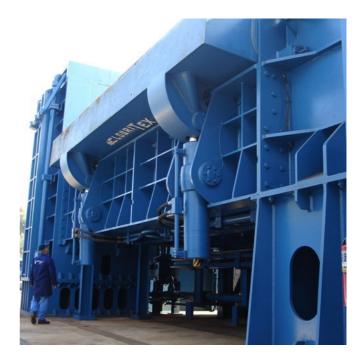

## Scrap Shear Louritex Type PHGF-1300 VA-S

Bronneberg Scrap Shear Louritex Type PHGF-1300 VA-S

Benefiting from Louritex's many years of know-how within the metal recycling machinery business, our scrap shears with pre-compression by wings offer outstanding performance and durability in combination with the highest throughputs.