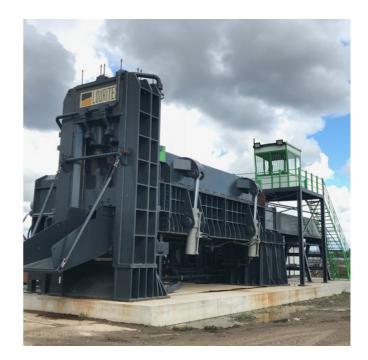

## Scrap Shear Louritex Type PHGF-1300 VA-S

Bronneberg Scrap Shear Louritex Type PHGF-1300 VA-S

Benefiting from Louritex's many years of know-how within the metal recycling machinery business, our scrap shears with pre-compression by wings offer outstanding performance and durability in combination with the highest throughputs.

## **Specifications**

Power pack: Pusher baling force: Hold down force: Pre-compression:

Shearing force:

Shearing speed: Blade lenght: Boxsize: Bale size: Weight: Electric 6 x 90 kW 150 Tons 115 Tons Wing 400 Tons + Side compression 500 tons 1.300 Tons

5 - 6 / min 1.200 mm 8.000 x 2.800 mm 1.000 x 1.000 x var. mm 470.000 Kg